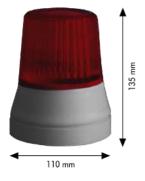

## Flash light PS 651, 230 V

Supply: 230 VAC



## **Main features:**

**Specifications electronic** 

**Specifications construction** 

-20 °C...+70 °C Operating temperature: Wiring analogue: 3x1.5mm PNE 230 VAC Supply: 40mA Power consumption: Flash frequency: 1W – ca. 1 Hz Volume: none IP 54 Housing protection: Material: Impact resistant ABS plastic housing, Weight: 265 gr

Features

- Impact resistant ABS plastic housing, colour light grey
- Lamp cap made of polycarbonate, available in orange (standard), blue, red and green
- Xenon flash tube with 5 joules
- Flash Freuquency 5 Ws-approx.1Hz
- Interior installation (option also outdoors)
- Life service approx. 2,000 hours of operation
- Temperature range: -20...+70 °C

## **Electronic and Dimensions**