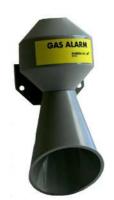

## Alarm horn PS 55, 230 V

Supply: 230 VAC

| Main features:              |                        |                                       |
|-----------------------------|------------------------|---------------------------------------|
|                             | Operating temperature: | -15 °C+50 °C                          |
| Specifications electronic   |                        |                                       |
|                             | Wiring analogue:       | 3x.15mm2 PNE                          |
|                             | Supply:                | 230 VAC                               |
|                             | Power consumption:     | 15 mA                                 |
|                             | Flash frequency:       | none                                  |
|                             | Volume:                | 95 dB, 1m                             |
| Specifications construction |                        |                                       |
|                             | Housing protection:    | IP 32                                 |
|                             | Material:              | Impact resistant ABS plastic housing, |
|                             | Weight:                | 0.18 kg                               |

**Features** 

- Impact resistant ABS plastic housing, colour light grey
- Connection: device terminal 1.5 mm2
- Interior installation (option also outdoors)
- CE tested
- Dimensions: approx. 7x17 cm
- Temperature range: -15°C...+50°C