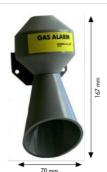

**Features** 

- Impact resistant ABS plastic housing, colour light grey
- Connection: device terminal 1.5 mm2
- Interior installation (option also outdoors)
- CE tested
- Dimensions: approx. 7x17 cm
- Temperature range: -15°C...+50°C

## **Electronic and Dimensions**