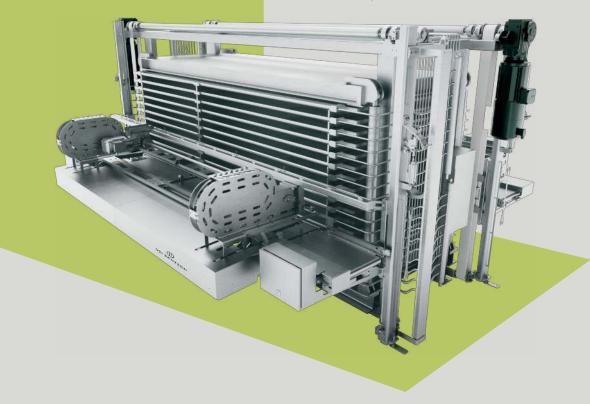

## fully **automatic** for increased productivity

horizontal automatic freezer

The horizontal plate freezers in the HS Automatic series are flexible and fully automatic. They are especially ideal for the in-line process freezing of packed products in cartons or trays.

The HS Automatic freezers feature a heavy-duty, hot-dip galvanized stee frame or a frame in stainless steel and hydraulic twin rams that ensure a stable and even plate pressure for homogeneous freezing. Single station opening for easy loading and unloading.

Double contact freezing for fast freezing and preservation of quality food at the lowest possible cost.