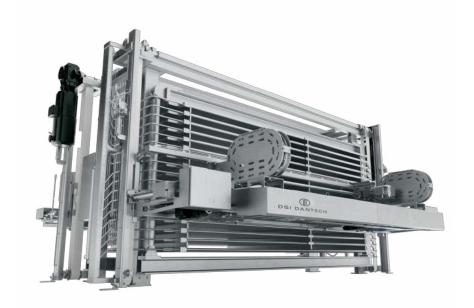

## fully **automatic** for increased productivity

horizontal automatic freezer

The horizontal plate freezers in the HS Automatic series are flexible and fully automatic. They are especially ideal for the in-line process freezing of packed products in cartons or trays.

The HS Automatic freezers feature a heavy-duty, hot-dip galvanized stee frame or a frame in stainless steel and hydraulic twin rams that ensure a stable and even plate pressure for homogeneous freezing. Single station opening for easy loading and unloading.

Double contact freezing for fast freezing and preservation of quality food at the lowest possible cost.