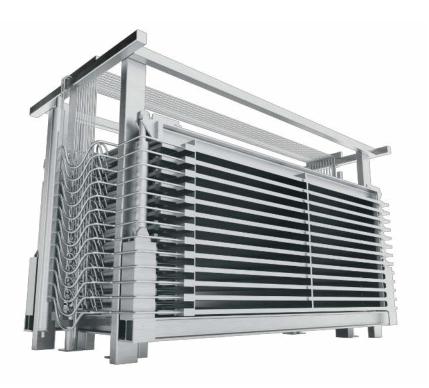

## horizontal flex freezer

The flexible horizontal plate freezers in the HS Flex series are designed to fit varying needs. A HS Flex freezer automatically adjusts to different tray heights, thereby providing you with a stable level of productivity across seasons and changing product range.

The HS Flex freezers have a unique design with single station openings, low power consumption as well as easy cleaning and maintenance. The freezers feature a heavy-duty, hot-dip galvanized steel frame or a frame in stainless steel as well as hydraulic rams that ensure a stable and even plate pressure for homogeneous freezing.

## minimal footprint - maximal flexibility

- Optimum plate size & unique design
- · Electric operation by control panel
- · Capacities upon request/height available
- · Full batch unload standard/optional
- Ideal for in-line process freezing of packed products in cartons or freezing trays
- Smooth freezing surface preventing dents or marks in the packaging
- · Easy to maintain and clean
- Hydraulic Twin Pump included in scope of supply
- · One station opens only by loading/unloading
- · Adjusts itself to different tray heights