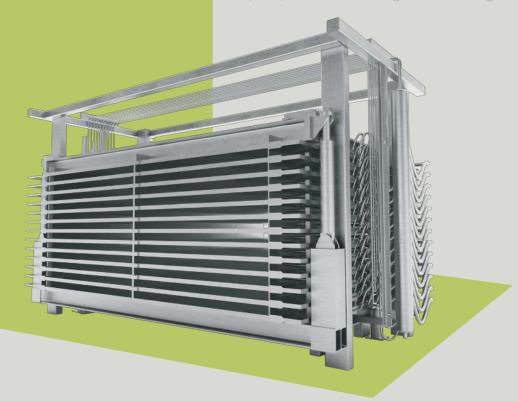

## horizontal flex freezer

The flexible horizontal plate freezers in the HS Flex series are designed to fit varying needs. A HS Flex freezer automatically adjusts to different tray heights, thereby providing you with a stable level of productivity across seasons and changing product range.

The HS Flex freezers have a unique design with single station openings, low power consumption as well as easy cleaning and maintenance. The freezers feature a heavy-duty, hot-dip galvanized steel frame or a frame in stainless steel as well as hydraulic rams that ensure a stable and even plate pressure for homogeneous freezing.

## minimal footprint - maximal flexibility

- Optimum plate size & unique design
- · Electric operation by control panel
- · Capacities upon request/height available
- · Full batch unload standard/optional
- Ideal for in-line process freezing of packed products in cartons or freezing trays
- Smooth freezing surface preventing dents or marks in the packaging
- · Easy to maintain and clean
- Hydraulic Twin Pump included in scope of supply
- · One station opens only by loading/unloading
- · Adjusts itself to different tray heights