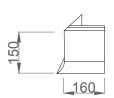

## **Technical info**

|                 | Kerb         | Corner internal / external |
|-----------------|--------------|----------------------------|
| Length          | 2.000 mm     | 160/160 mm                 |
| Height          | 150 mm       | 150 mm                     |
| Thickness       | 8 mm         | 8 mm                       |
| Weight          | 4 kg         | 0,70 kg                    |
| Amount / pallet | 500 m        | 300 pc                     |
| Pallet size     | 210x80x70cmH | 120x80x70cmH               |
| Pallet weight   | +- 1.050 kg  | +- 220 kg                  |

#### External corner

**POLYSTO BVBA** 

CONTACT

Maesbossen 3 9160 Lokeren Belgium T. +32 9 33 77 660 E. info@polysto.com www.polysto.com

Soon available for **BIM** (Building information modeling)