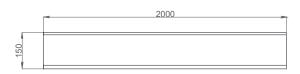

## **Technical info**

|                 | Kerb         | Corner internal / external |
|-----------------|--------------|----------------------------|
| Length          | 2.000 mm     | 160/160 mm                 |
| Height          | 150 mm       | 150 mm                     |
| Thickness       | 8 mm         | 8 mm                       |
| Weight          | 4 kg         | 0,70 kg                    |
| Amount / pallet | 500 m        | 300 pc                     |
| Pallet size     | 210x80x70cmH | 120x80x70cmH               |
| Pallet weight   | +- 1.050 kg  | +- 220 kg                  |

#### Kerb