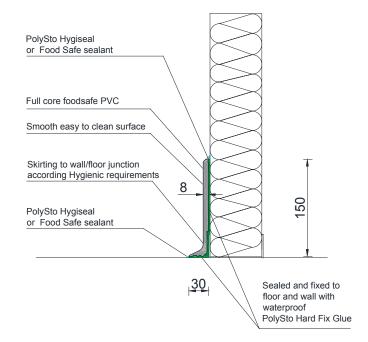

# **Specification**

**PolySto PV15F** is a prefabricated full core PVC skirting 2000x8x150mmH with sloped top and skirting to wall-floor according hygienic requirements. The PV15F skirting consists of a food grade PVC mass. Including matching accessories; prefabricated internal and external corners.

Waterproof bonding using PolySto Hard Fix Glue (Hybrid Polymere). Finishing of the joints using PolySto Food Safe Sealant or a chemical welding HygiSeal.

Available in colour white and light grey.

# Protection level 1 Protection against cleaning.