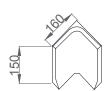

## **Technical info**

|                 | Kerb         | Corner internal / external |
|-----------------|--------------|----------------------------|
| Length          | 2.000 mm     | 160/160 mm                 |
| Height          | 150 mm       | 150 mm                     |
| Thickness       | 8 mm         | 8 mm                       |
| Weight          | 4 kg         | 0,70 kg                    |
| Amount / pallet | 500 m        | 300 pc                     |
| Pallet size     | 210x80x70cmH | 120x80x70cmH               |
| Pallet weight   | +- 1.050 kg  | +- 220 kg                  |

#### Internal corner

#### External corner

**POLYSTO BVBA** 

CONTACT

Maesbossen 3 9160 Lokeren Belgium T. +32 9 33 77 660 E. info@polysto.com www.polysto.com

Soon available for **BIM** (Building information modeling)